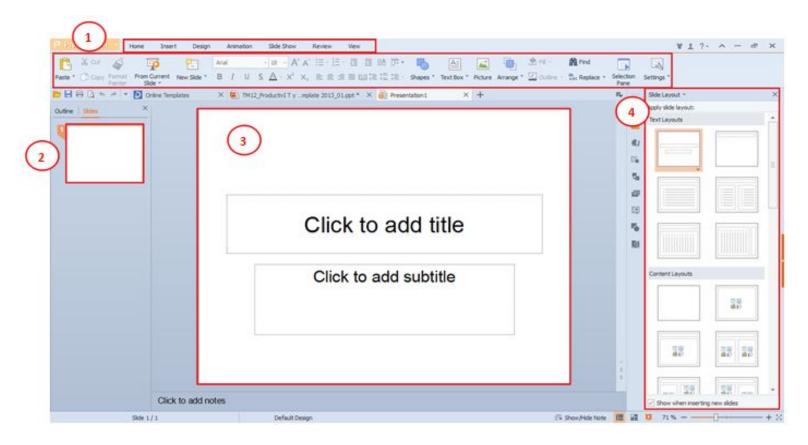

ICTP\_075\_050714 Page 2 of 3

The window contains the Application Program menu, tabs, ribbon, root directory, slide editing aread and task window.

- 1. The **Ribbon** displays the different functions of each respective tab.
- 2. The **Root Directory** previews the thumbnail of each slide in a presentation.
- 3. The **Slide Editing** area displays the slide that is currently being modified.
- 4. The **Task Window** on the right side contains different kinds of task window.